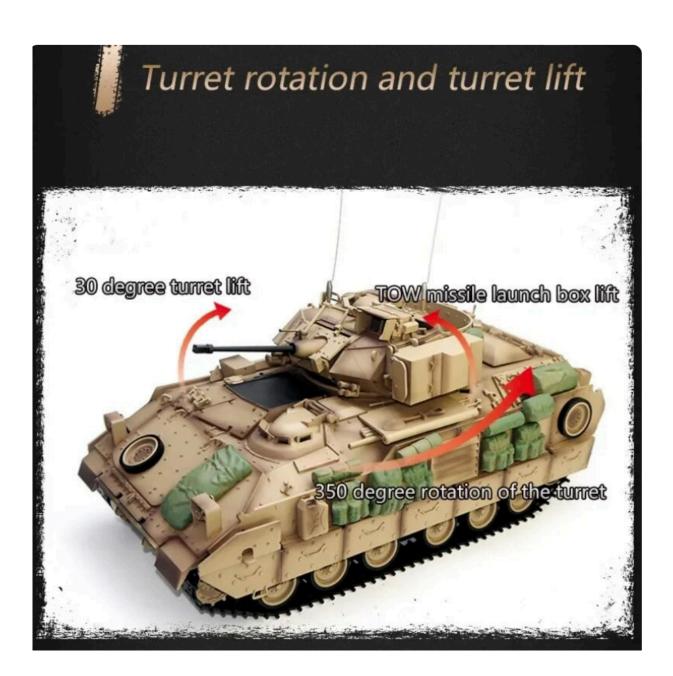

Color box size (cm): 59\*29\*29.5

Product configuration:

1\* tank, 1\* remote control, 1\* replaceable lithium battery,

1\* charger, 1\* accessory pack, 1\* manual, 1\* sticker

Product features:

Basic version: Lights/smoke/simulated sound/Turret rotation/barrel pitch/track adjustment/plastic wave box/battle system/metal rocker arm

/ Torsion bar suspension/rubber-covered road wheel/

telescopic gun barrel/steering gear lifting missile rack/ infantry hatch can be opened/simulated refueling port \* The barrel of this product is too small to shoot bullets