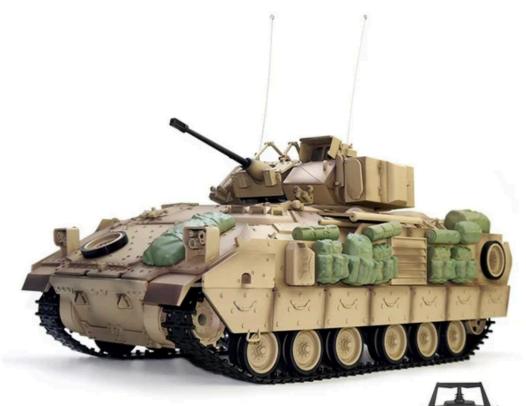

## M2A2 Bradley 1/16 Remote Control model Sound and Light remote Control Tank 2.4G Smoking infantry tank TD II

Product number: M2A2

Product name: Bradley Tank Product color: sand yellow

Product materials: environmental protection raw materials

Color box size (cm): 59\*29\*29.5

Product configuration:

1\* tank, 1\* remote control, 1\* replaceable lithium battery,

1\* charger, 1\* accessory pack, 1\* manual, 1\* sticker

Product features:

Basic version: Lights/smoke/simulated sound/Turret rotation/barrel pitch/track adjustment/plastic wave box/battle system/metal rocker arm

/ Torsion bar suspension/rubber-covered road wheel/

telescopic gun barrel/steering gear lifting missile rack/ infantry hatch can be opened/simulated refueling port \* The barrel of this product is too small to shoot bullets