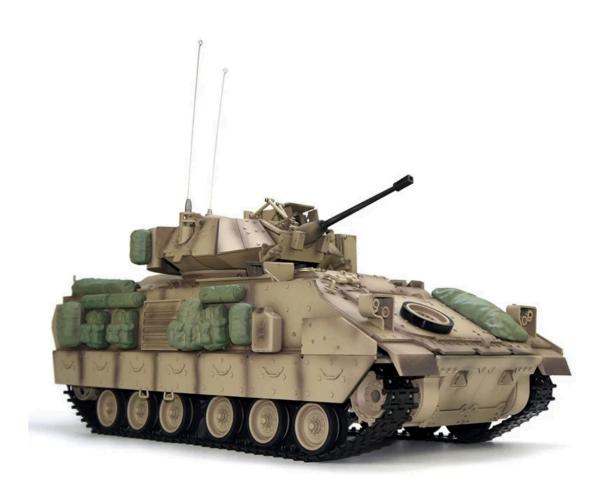

## M2A2 Bradley 1/16 Remote Control model Sound and Light remote Control Tank 2.4G Smoking infantry tank TD II

Product number: M2A2

Product name: Bradley Tank Product color: sand yellow

Product materials: environmental protection raw materials

Color box size (cm): 59\*29\*29.5

Product configuration:

1\* tank, 1\* remote control, 1\* replaceable lithium battery,

1\* charger, 1\* accessory pack, 1\* manual, 1\* sticker

Product features:

Basic version: Lights/smoke/simulated sound/Turret rotation/barrel pitch/track adjustment/plastic wave box/battle system/metal rocker arm

/ Torsion bar suspension/rubber-covered road wheel/

telescopic gun barrel/steering gear lifting missile rack/ infantry hatch can be opened/simulated refueling port \* The barrel of this product is too small to shoot bullets