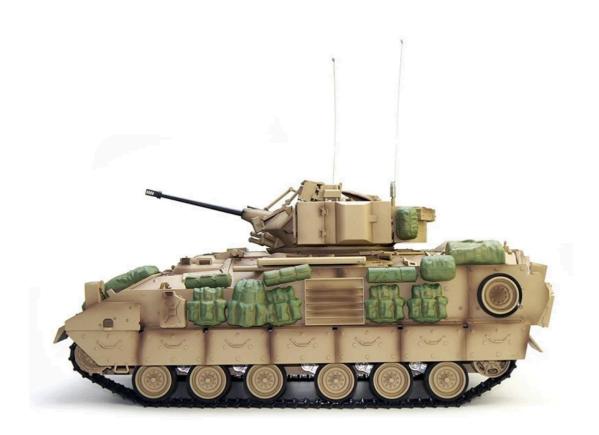

## M2A2 Bradley 1/16 Remote Control model Sound and Light remote Control Tank 2.4G Smoking infantry tank TD II

Product number: M2A2

Product name: Bradley Tank Product color: sand yellow

Product materials: environmental protection raw materials

Color box size (cm): 59\*29\*29.5

Product configuration:

1\* tank, 1\* remote control, 1\* replaceable lithium battery,

1\* charger, 1\* accessory pack, 1\* manual, 1\* sticker

Product features:

Basic version: Lights/smoke/simulated sound/Turret rotation/barrel pitch/track adjustment/plastic wave box/battle system/metal rocker arm

/ Torsion bar suspension/rubber-covered road wheel/

telescopic gun barrel/steering gear lifting missile rack/ infantry hatch can be opened/simulated refueling port \* The barrel of this product is too small to shoot bullets